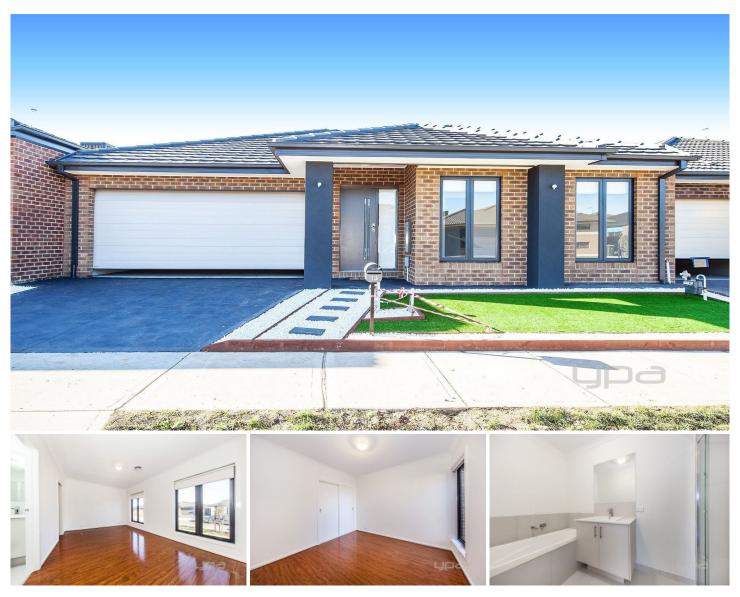

## 13 Airedale Avenue TARNEIT VIC

This brand new beautifully presented four-bedroom home is sure to impress the fussiest. Located in the great part of Tarneit (The Grove Estate) Just 28Km from Melbourne CBD, with just a short walk to local Shopping centre, local Schools, parks and public transport.

## Property features include:

Four bedrooms, master with walk in robe and en-suite Open plan modern kitchen with stone bench tops and breakfast bar

A great size living and dining area with sliding doors to courtyard and backyard

Central main bathroom and separate laundry and toilet Double lock up garage with remote control access and internal access

Extra features: ducted heating and cooling, floating

4 2 2 2

View: https://www.ypa.com.au/7362720