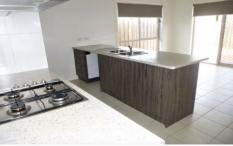

## **6B Maryann Way TARNEIT VIC**

This near new three bedroom home offers built in robes in all bedrooms, ensuite and central bathroom, internal laundry, linen and storage space, separate lounge room at the front of the home as well as a second living are with open plan tiled kitchen and dining. Ducted heating, split system air conditioner, internal access from the single lock up garage on remote and private and enclosed court yard.