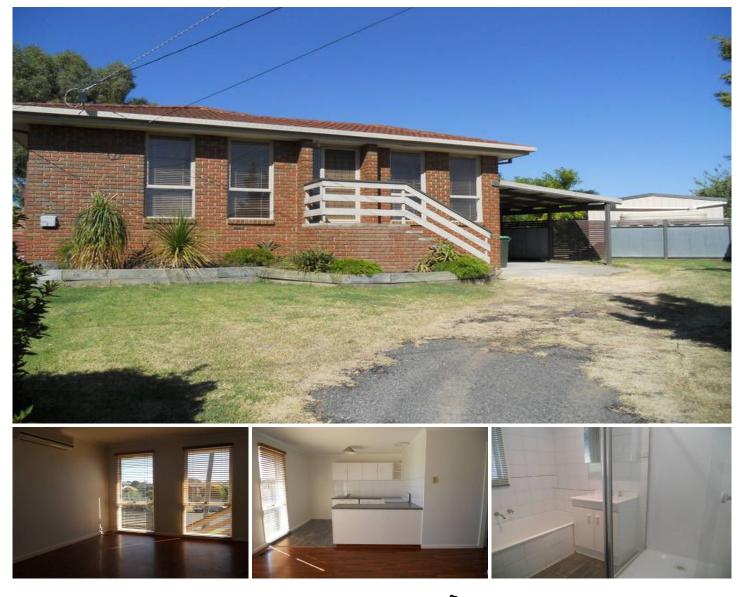

## 6 Adare Place WERRIBEE VIC

If you are looking for that perfect place to call home, then look no further than this well maintained family home. Comprising master bedroom with walk in robe/dressing room, secondary bedrooms have free standing wardrobes, modern kitchen with plenty of cupboard space, meals area, formal lounge, central bathroom and single carport. Extra features include dishwasher, ducted heating, split system air conditioners to both master and lounge, wall to wall carpets and timber floorboards throughout, large decked pergola area perfect for entertaining, 9x3 colour bond shed with roller door and spacious backyard for the kids to play. As if all of the above wasnt enough it also backs onto the Werribee River and walking tracks, within close proximity to public transport, schools and shopping centres and at the bowl of a court. Call now this property you must inspect.