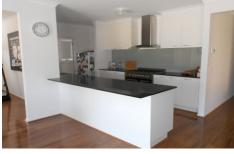

Property features include:

Three spacious bedrooms (with fitted built in robes), Master bedroom with walk in robe and ensuite

Open plan kitchen & dining area with stainless steel appliances and walk in pantry