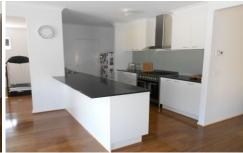

Property features include:

Three spacious bedrooms (with fitted built in robes), Master bedroom with walk in robe and ensuite

Open plan kitchen & dining area with stainless steel appliances and walk in pantry