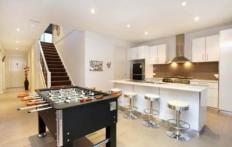

## **Property Features:**

Three generous size bedrooms, master fitted with ensuite, walk in robe & balcony. Remaining bedrooms tailored with built in robes

Spacious carpeted lounge room, light-filled kitchen with adjoining meals zone, overlooking low-maintenance outdoor entertaining