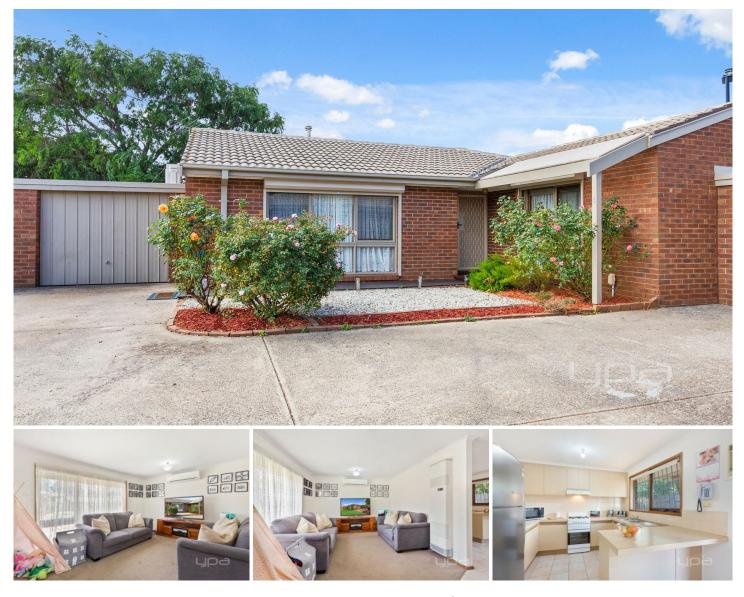

## 4 The Court HOPPERS CROSSING VIC

This updated residence is offering a low maintenance lifestyle with some great features. With its very desirable Cambridge address, it is situated in the heart of Hoppers Crossing. Cambridge Primary School, Heathdale College, Pacific Werribee and Hogans Corner Shopping Centres, Public Transport, Parklands and Medical Services to name only a few are all extremely close at handthere is seriously no need to even own a car!

Property features include:

Two generous bedrooms offer plenty of robe space Formal lounge upon entry

Central kitchen with ample cabinetry and an adjoining meals room

Main bathroom entailing private access to the master bedroom