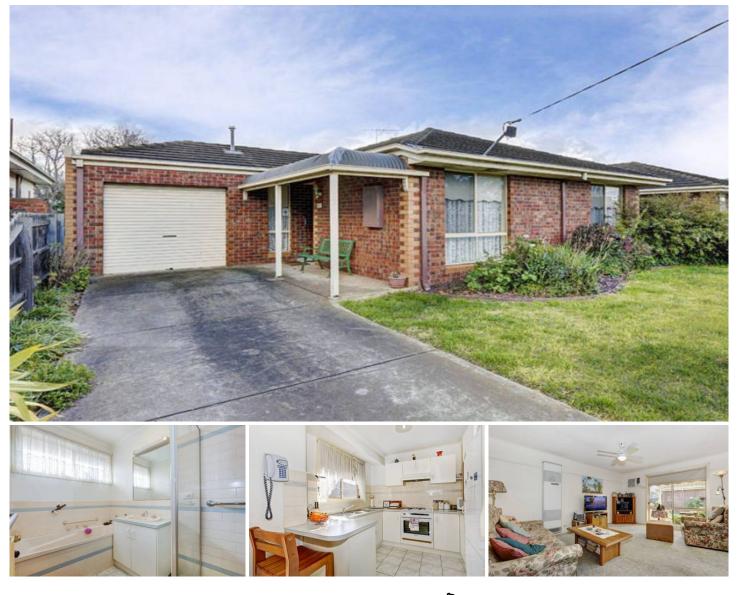

## 8A Church Street WERRIBEE VIC

A rare opportunity has presented itself to rent in a superb position within easy reach to the Werribee CBD main shopping precinct, train station and schools. This quality built unit is well maintained and comprises 2 good sized bedrooms both with built in robes and the convenience of a central bathroom. A separate lounge room with a gas wall heater and a reverse cycle wall air conditioner adjoins a kitchen and meals areas. The kitchen overlooks a well maintained backyard with an outdoor entertainment area that has a peaceful feeling. A private driveway with a single garage has car accommodation for visitors making this unit a very good unit to rent. Call Now!