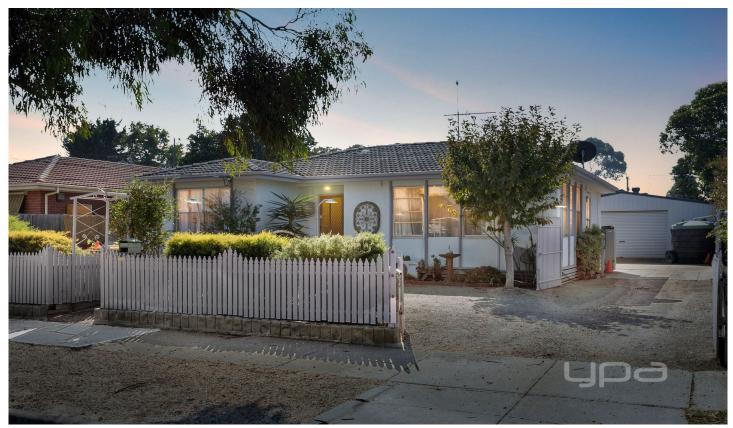

## 11 Barwise Street LAVERTON VIC

Located in the heart of the rapidly growing suburb of Laverton, 11 Barwise Street is just moments away from the city centre, freeway entrance, Laverton Train Station, shops, schools, parklands, and much more.

Property features include:
Four good sized bedrooms
Open L-shaped kitchen/dining with adjoining lounge area
Great size rumpus room
Central bathroom
Outdoor decked area

Extra features: kitchen with stainless steel appliances, hardwood timber floorboards, ducted heating, split system cooling, dishwasher, 5kw solar system with 16 panels, 7200L of water in 3 tanks, a massive 8x9 meter garage/shed/workshop.