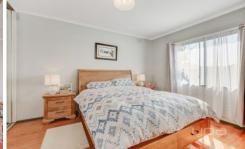

Property features include:
Four good sized bedrooms
Open L-shaped kitchen/dining with adjoining lounge area
Great size rumpus room
Central bathroom
Outdoor decked area

Extra features: kitchen with stainless steel appliances, hardwood timber floorboards, ducted heating, split system cooling, dishwasher, 5kw solar system with 16 panels, 7200L of water in 3 tanks, a massive 8x9 meter garage/shed/workshop.