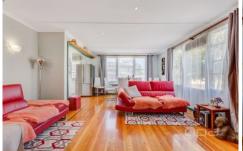

Property features include:
Four good sized bedrooms
Open L-shaped kitchen/dining with adjoining lounge area
Great size rumpus room
Central bathroom
Outdoor decked area

Extra features: kitchen with stainless steel appliances, hardwood timber floorboards, ducted heating, split system cooling, dishwasher, 5kw solar system with 16 panels, 7200L of water in 3 tanks, a massive 8x9 meter garage/shed/workshop.