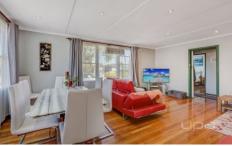

Property features include:
Four good sized bedrooms
Open L-shaped kitchen/dining with adjoining lounge area
Great size rumpus room
Central bathroom
Outdoor decked area

Extra features: kitchen with stainless steel appliances, hardwood timber floorboards, ducted heating, split system cooling, dishwasher, 5kw solar system with 16 panels, 7200L of water in 3 tanks, a massive 8x9 meter garage/shed/workshop.