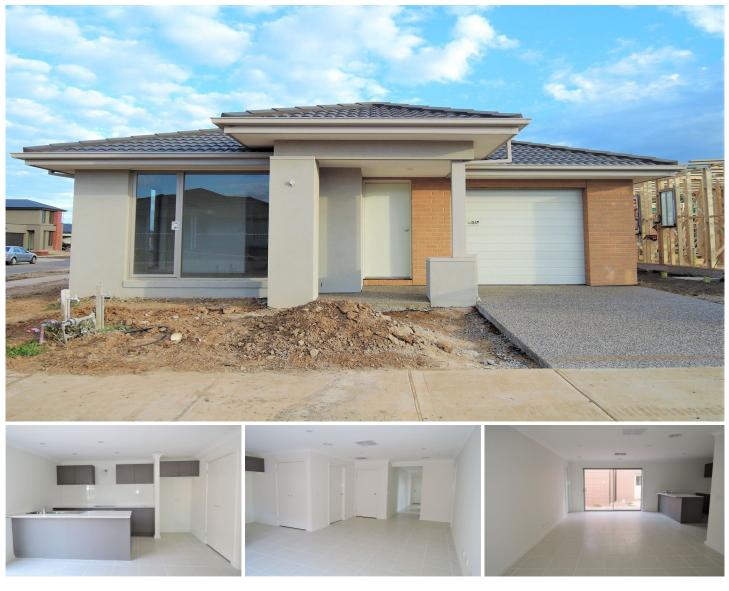

## 8 Buckland Circuit WERRIBEE VIC

Here we have this fantastic brand new home situated in the new and very popular Riverwalk estate which has plans for two schools, Community Centre, Town Centre and Sporting reserves. The estate also offers their very own Water Park and playgrounds, you are just minutes from the freeway and only a short drive to Werribee CBD Precinct with Restaurants, Cafes, Werribee Train Station and Shops galore.

Property features include:

Three bedrooms, Master bedroom with Ensuite and Walk In Robe

Open plan Kitchen, Meals and family living area Central main bathroom and separate laundry Single car garage

Extra features: Stainless Steel appliances, Ducted Heating,