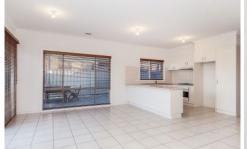

Property features include:

Three spacious bedrooms, master with ensuite and walk in robe

Open plan kitchen meals and family area Central main bathroom with separate toilet Single carport

Extra features: heating, great sized backyard, concrete sitting area, side access, tiled living area, carpeted