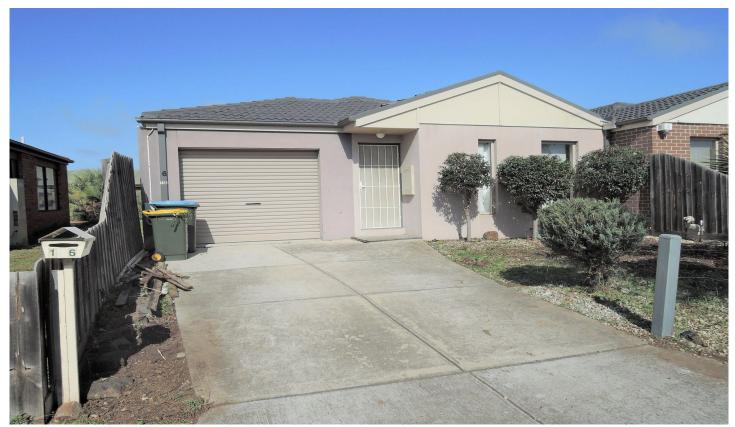

## 1/6 Montana Drive WERRIBEE VIC

This cozy three-bedroom home offers fitted built in robes in all three rooms, two central bathrooms, stainless steel cooking appliances and LG dishwasher, intimate lounge area and separate dining.

Outside offers garden space with undercover verandah area and separate courtyard area for entertaining all year round. Single lock up garage with roller door with internal access.

This home is close to schools, shops and public transport and is sure to please the whole family.