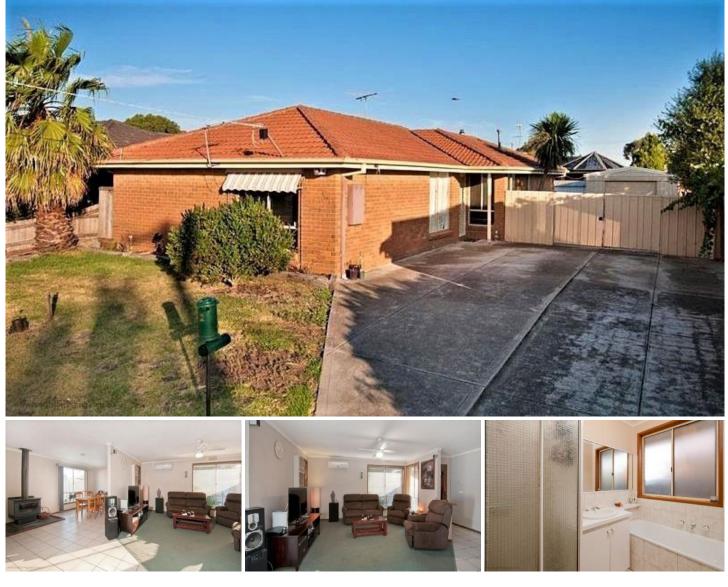

## 2 Weebill Court WERRIBEE VIC

In a quiet court location is this three-bedroom home which could just be the one you have been waiting for, located within short distance to local shops, schools, parks and public transport.

Property features include: Good sized bedrooms Separate carpeted lounge area Tiled family room/ meals & kitchen area Paved pergola for outdoor entertaining Single oversized garage big enough for all your tools

Extra features: heating unit, split system cooling, wood heating, screen doors, 2 additional sheds and much more.

(PHOTO ID REQUIRED AT OPEN FOR INSPECTION)