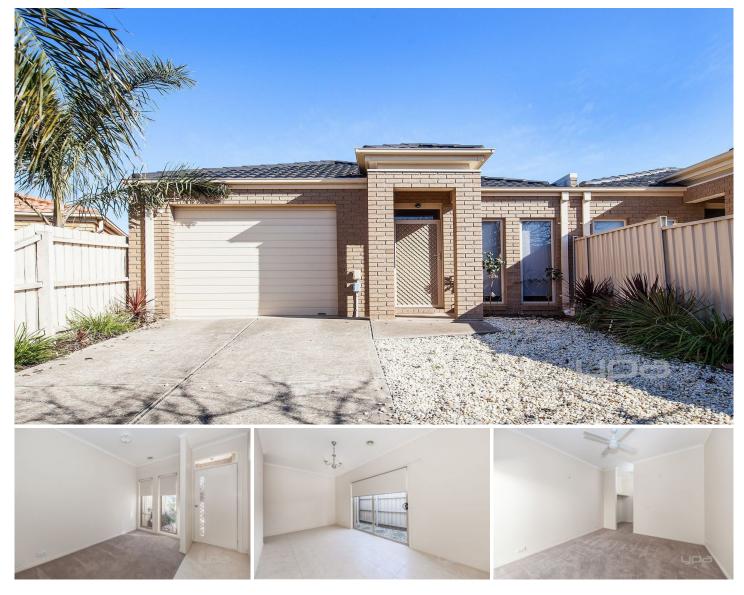

## 2/20 Anglia Court WERRIBEE VIC

This very neat and tidy three-bedroom home offers walk in robe and ensuite off master bedroom, fitted built in robes in bedrooms two and three, separate study, tiled lounge room, ceiling fans, cooling unit, ducted heating, high ceilings, open plan tiled kitchen and dining, ample cupboard and bench top space, stainless steel cooking appliances, dishwasher and internal laundry with linen cupboard. Outside offers low maintenance grounds and gardens and a single lock up garage on remote and internal access.