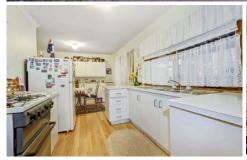

## 12 McMurray Crescent HOPPERS CROSSING VIC

Only a stones throw to schools, transport and the Werribee Plaza is this well established family home. Presenting a large front lounge, separate meals area, gully style kitchen with gas cooking, four fitted bedrooms with built in robes, central bathroom and a large enclosed pergola that is current being used as a rumpus/sunroom. Extra features include gas heating, evaporative cooling, single carport, and another pergola down the side way which overlooks that great sized backyard perfect for the kids to play. Call now to register your interest.