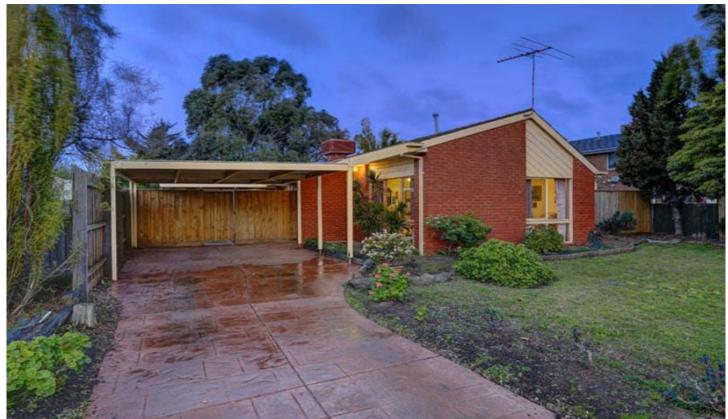

## 12 McMurray Crescent HOPPERS CROSSING VIC

Only a stones throw to schools, transport and the Werribee Plaza is this well established family home. Presenting a large front lounge, separate meals area, gully style kitchen with gas cooking, four fitted bedrooms with built in robes, central bathroom and a large enclosed pergola that is current being used as a rumpus/sunroom. Extra features include gas heating, evaporative cooling, single carport, and another pergola down the side way which overlooks that great sized backyard perfect for the kids to play. Call now to register your interest.