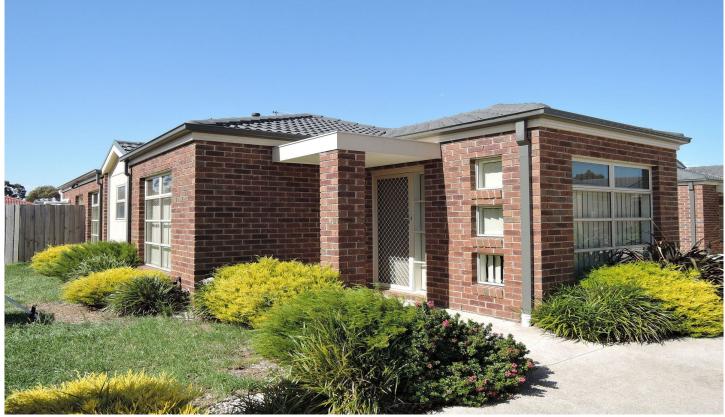

## 6/43-45 Ruby Place WERRIBEE VIC

This very clean and tidy three bedroom unit offers loads of space and natural light. Master bedroom features spacious walk in robe and ensuite, fitted built in robes in bedrooms two and three, separate lounge room, tiled kitchen and dining, modern stainless steel cooking appliances, dishwasher, ducted heating, spit system heating and cooling unit, central laundry and bathroom. Outside offers a cute and quiet and private courtyard, garden shed and single lock up garage.