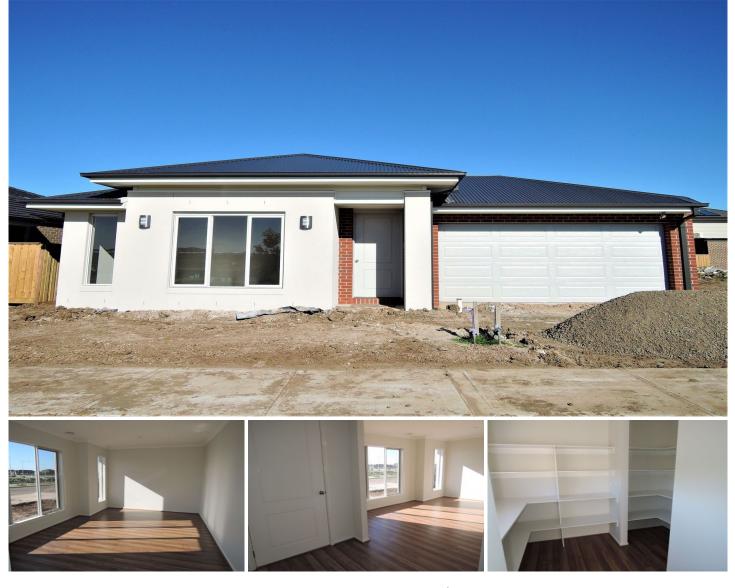

## 18 Magellan Road WERRIBEE VIC

Situated in the growing Harpley Estate, this brand new home which offers a well thought out floor plan and has a list of quality inclusions to enjoy.

## Property features include:

Upon entry you are greeted by high ceilings and one of three living areas

Four spacious bedrooms with built in robes, master with en-suite and walk in robe

A naturally light filled open plan kitchen space with ample cupboard and bench space

Down the hall you will find a third living area that caters for the kids with the bedrooms close by

Central main bathroom with luxurious free standing bath, separate toilet and laundry

Double car garage and a great alfresco area