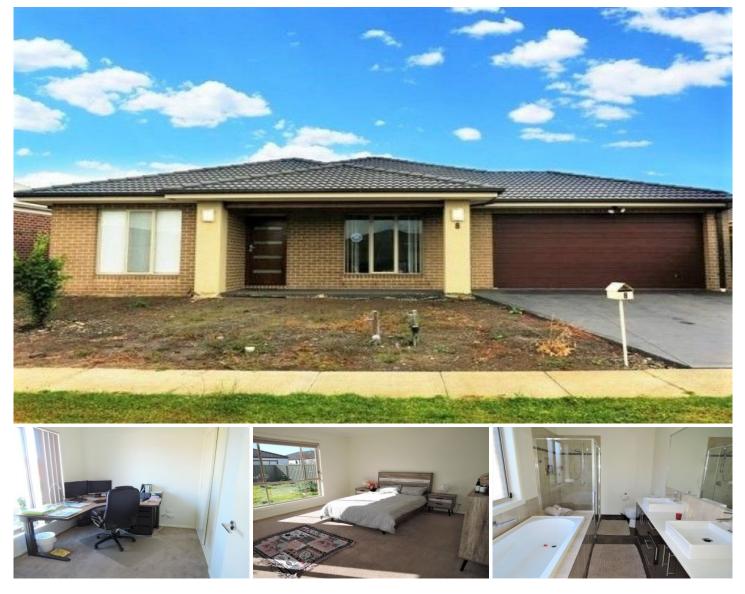

8 Narmara Mews WYNDHAM VALE VIC

Situated in the desirable Bluestone Estate this modern four-bedroom home which will surely appeal to all families, with its great location and close proximity to shops and parks you will find everything at your doorstep.

Property features include:

Formal lounge area upon entry

Master bedroom (located at the rear of the property) features a walk in robe and a luxurious en-suite

Central main bathroom situated with two-way entrance from two bedrooms

Open plan kitchen overlooking the dining area and open extension to good sized family room

Spacious laundry with internal access to double remote garage

Alfresco entertaining area and great sized low maintenance backyard perfect for the kids to enjoy