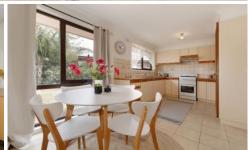

Two Bedrooms (one with built in robes)

Kitchen with ample storage and bench space

Carpeted Living area

Central bathroom with separate shower and bath.

Single lock up garage and outside entertaining decked area