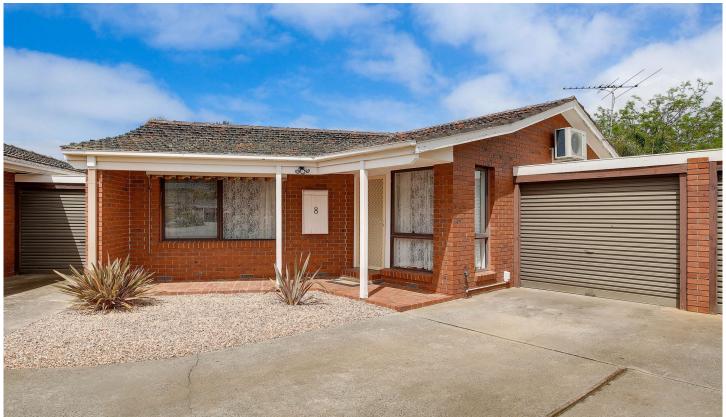

## 8/31-33 Deutgam Street WERRIBEE VIC

This unit is perfectly positioned for a short stroll to the Main Street of Werribee, public transport and Chirnside Park Sporting Facilities.

Property features include:

Two Bedrooms (one with built in robes)

Kitchen with ample storage and bench space

Carpeted Living area

Central bathroom with separate shower and bath.

Single lock up garage and outside entertaining decked area

Extra features: Gas Wall Furnace, split system cooling, gas stove top cooking, security screen door and much more.

(PHOTO ID REQUIRED AT OPEN FOR INSPECTION)

2 🕮 1 🖺 1 🖨

View: https://www.ypa.com.au/7362754