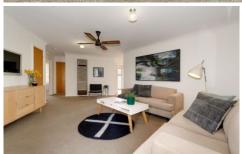

Two Bedrooms (one with built in robes)

Kitchen with ample storage and bench space

Carpeted Living area

Central bathroom with separate shower and bath.

Single lock up garage and outside entertaining decked area