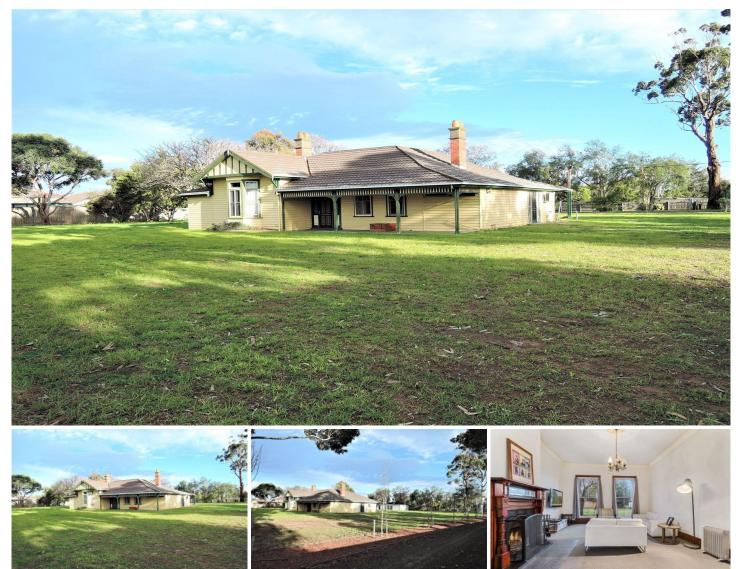

## 56-58 Wattle Avenue WERRIBEE VIC

Set upon land of approximately 1 acre sits this beautiful heritage property, with the feel of a country home in the heart of Werribee. Situated on Watton Avenue you are within walking distance to the centre of Werribee, Watton Street shopping precinct, close to schools, transport and freeway access to Melbourne & Geelong.

molocume a coolong.

Property features include:

Three enormous bedrooms all with full en-suite bathrooms Formal lounge which features a large fireplace

Kitchen/ meals area with plenty of bench and cupboard space

Additional rumpus/ games room, and additional study room

Central 4th bathroom with stylish claw foot bath

Outside you have a double carport, great sized work shed