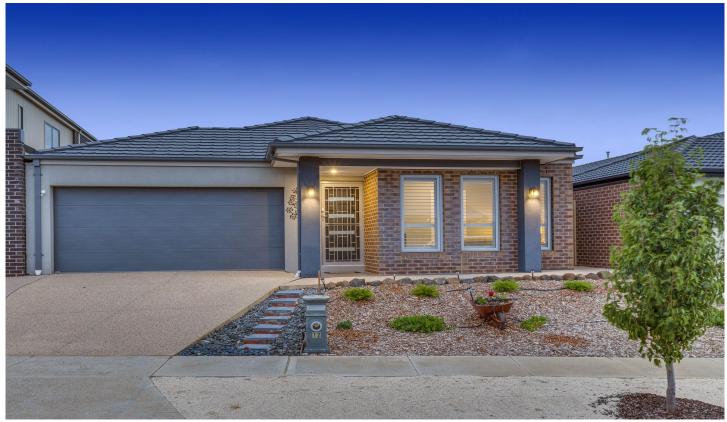

## 12 Esther Street TRUGANINA VIC

With cutting edge design, this generous family home offers a stunning kitchen with stone bench tops, breakfast bar, 900mm Stainless steel appliances, massive butlers pantry which compliments and opens up to the spacious living, meals and dining areas. High ceilings, timber flooring, two pristine bathrooms with stone benches, walk in robes to main bedroom and third bedroom, ducted heating and evaporative cooling. Outside features a double remote garage with internal access, beautifully landscaped and decorated gardens. Located in the heart of Truganina near Islamic School, Westbourne Grammar, Al-Tagwa Truganina South Primary School, Arndell Park, Federation Walking Trail and Skeleton Creek, Williams Landing Shopping Centre and Train Station and with easy access to the freeway.