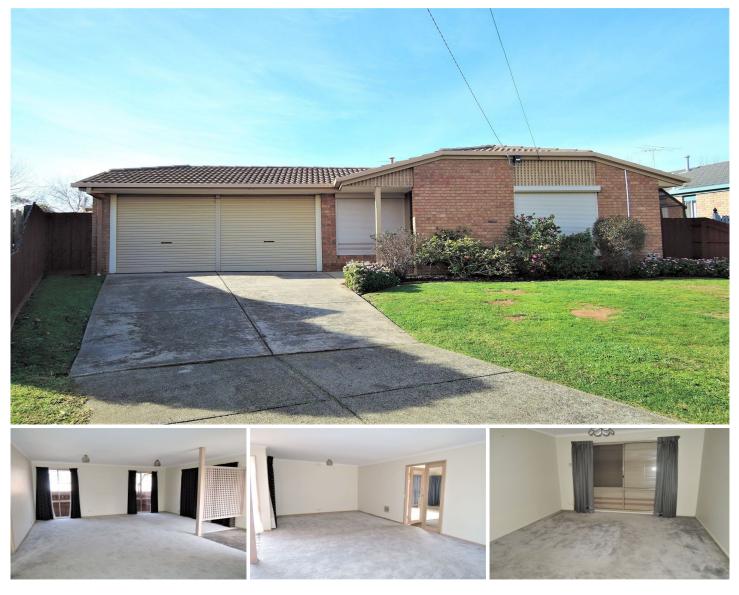

## **5 Bexley Close WERRIBEE VIC**

Here we have this large family home which offers an abundance of space for the entire family to be comfortable. Located in the heart of Werribee you are close to local shops, public transport, Presidents Park, Eagle Stadium and Manorvale Primary School.

Property features include:

Four generously sized bedrooms, master featuring a walk in robe and en-suite

The kitchen offers an abundance of bench and cupboard space adjacent to the open plan living and meals area Secondary living and formal dining/sitting area upon entry Updated central bathroom with separate toilet and laundry Large pergola for all year round outdoor entertaining and a very generous yard for the kids to play in

Extra features: double lock up carport, split system heating

4 🛤 2 🚔 2 🖨