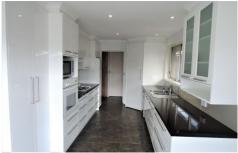

Property features include:

Four bedrooms
Good sized lounge room
Neat kitchen with ample storage and adjoining meals area
Central bathroom
Single garage and plenty of driveway parking

Extra Features: Ducted heating, evaporative cooling, freshly painted throughout, solar panels - 5kw system,