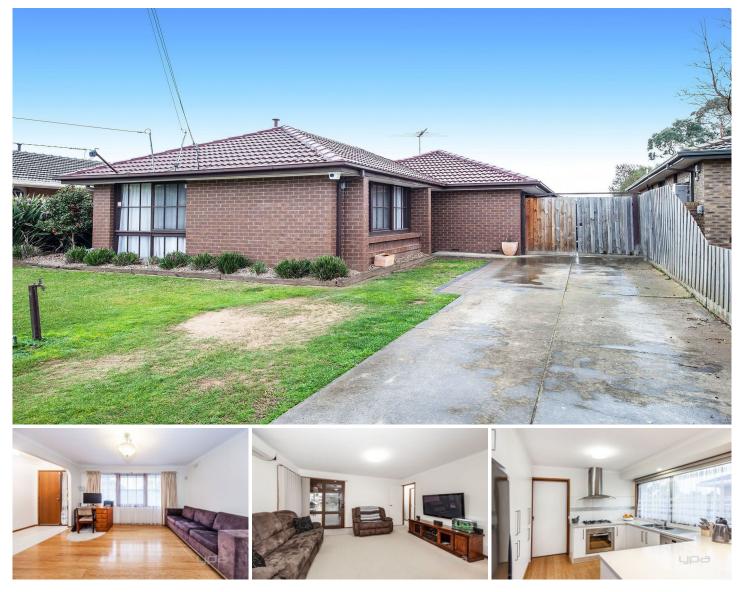

## 12 Cambridge Crescent WERRIBEE VIC

This immaculately presented home has been recently renovated and offers plenty of living space both internally and externally for the entire family to be comfortable all year round. Situated in a great location you will be just minutes from the local shops, schools and public transport.

Property features include: Three bedrooms, master with walk-in robe Large L-shaped lounge dining room Spacious meals and family area adjoining to kitchen Two-way bathroom Undercover pergola area and large garage at rear

Extra features: gas heating, good sized backyard, gas stove top cooking, dishwasher, split system cooling, ceiling fan and much more.

(PHOTO ID REQUIRED AT OPEN FOR INSPECTION)