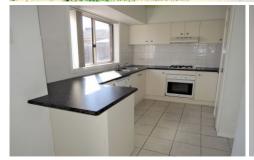

Property features include:

Three fitted bedrooms

Multiple living zones with formal lounge area at the entrance.

Kitchen with loads of cupboard space

Central main bathroom with separate toilet.

Single garage and decent sized backyard.

Extra features: split system, ducted heating, downlights, dishwasher, gas stove top cooking and much more

3 📭 1 🖺 1 🗬

View: https://www.ypa.com.au/7362772

Ali Dowling 0450 778 972