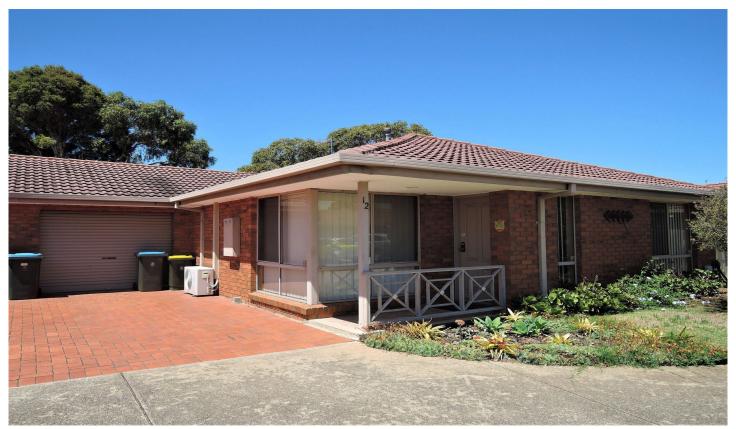

## 12/139 Tarneit Road WERRIBEE VIC

This very well presented three-bedroom unit is situated in the rear of a quiet complex. The home offers a very spacious lounge room with near-new carpet, tiled kitchen and dining with gas upright stove, ample bench space and plenty of cupboard space. This property also offers split system heating and cooling, fitted built in robes, spacious central bathroom, large laundry, private courtyard, security doors and a single lock up garage.