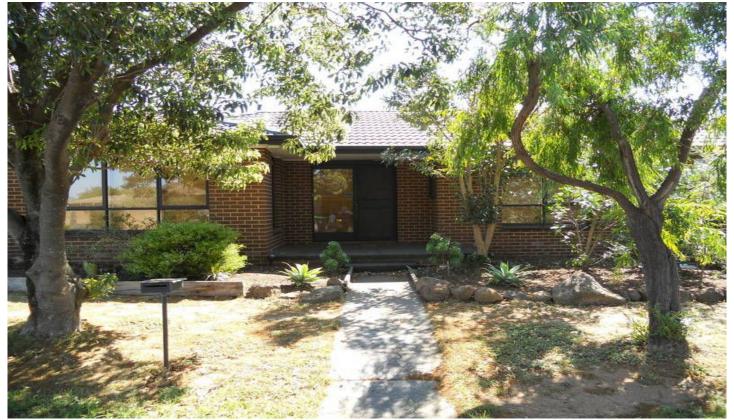

## 10 Sunrise Place WYNDHAM VALE VIC

This fantastic home is sure to suit any growing family. Comprising three good size bedrooms with built in robes, formal lounge room, spacious kitchen with plenty of cupboard and bench space, gas stainless steel appliances and central bathroom with large bath. Also offering a ceiling fan to the master, split system heating and cooling, floorboards throughout, water tank, single garage and a generous size backyard for the kids to play. Perfectly positioned within close proximity to schools, shops and public transport, call now before you miss out on this great opportunity.