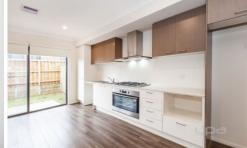

Open plan kitchen, dining and living

Central main bathroom, powder room and european laundry

Upstairs study area

Single lock up garage on remote with internal access Enclosed low maintenance yard

Extra features: double built in robes in the other two bedrooms, ducted heating, split system cooling, stainless-steel cooking appliances, gas cook top and much