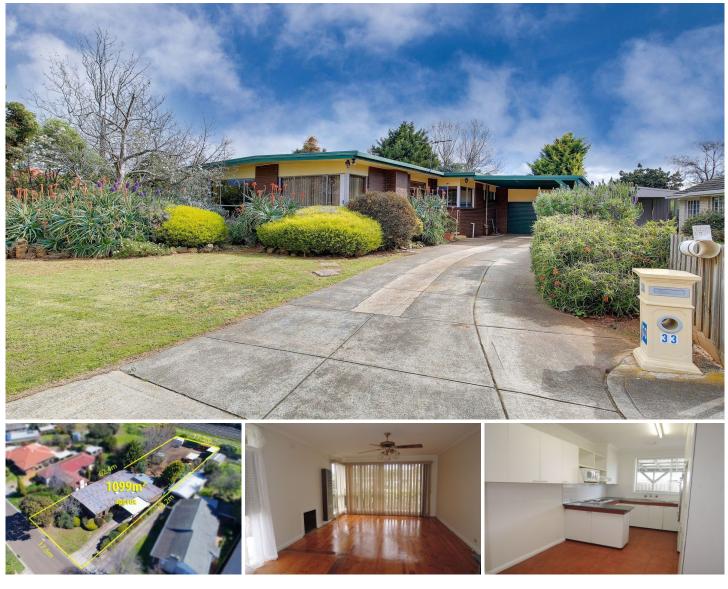

33 Tyrone Street WERRIBEE VIC

This large family home is situated in an absolute prime Wyndham location. Set close to the Werribee CBD, simple M1 Freeway access, zoned for a quality selection of Wyndham school options and Pacific Werribee shopping centre.

**Property Features:** 

Three great sized bedrooms all serviced by a central bathroom

Lounge at entry and a second rumpus/living room at rear Central kitchen adjoins a meals room Outdoors offers a carport and lock up garage

Huge pergola for the entertaining

Extra Features: Recently painted throughout, near-new carpets, gas heating, along with a massive backyard