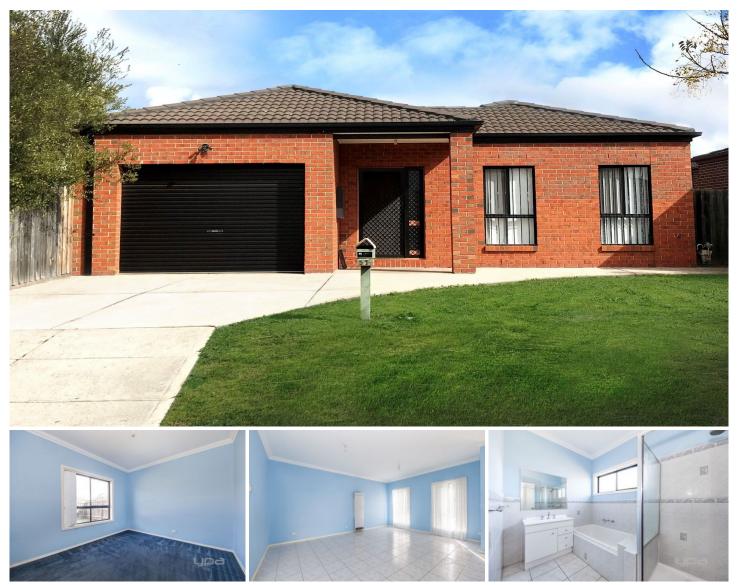

## 37 Egan Close WERRIBEE VIC

This neat and tidy three-bedroom family home is located close to all the amenities such as reputable schools, public transport, Pacific Werribee Shopping centre and walking tracks just a few minutes away.

Property features include: Three fitted bedrooms Open plan living zone Kitchen with loads of cupboard and bench space Central main bathroom with separate toilet Single garage with easy drive-through access

Extra features: gas stovetop cooking, electric oven, stainless steel appliances, gas heating, concrete patio and much more. (PHOTO ID REQUIRED AT OPEN FOR INSPECTION) 3 🛤 1 🚔 1 🚘