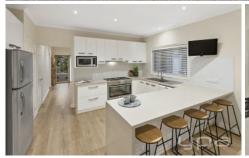

## **Property Features:**

Four spacious bedrooms (with fitted built in robes), Master bedroom with walk in robe and en suite

Formal lounge upon entry and rumpus/second living at the back of the home

Hostess kitchen overlooking the massive dining area with