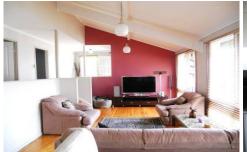

## 18 Parramatta Road WERRIBEE VIC

If you are looking for that perfect property with a central location, look no further than this fantastic family home. Comprising of a master bedroom with built in robes and huge ensuite including double shower, double vanities and spa bath, two secondary bedrooms with mirrored built in robes, study/4th bedroom, split level spacious and practical lounge area, extra-large renovated kitchen with stainless steel appliances and ample cupboard and bench space which overlooks the light filled meal area. Extra features include floorboards, central heating, split system cooling unit, undercover entertainment area with decking, side gate that leads to the double carport and beautiful established gardens. Call now to register your interest in this amazing home that I am sure will please from the moment you open the door.