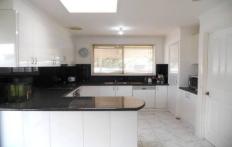

## 18 Parramatta Road WERRIBEE VIC

If you are looking for that perfect property with a central location, look no further than this fantastic family home. Comprising of a master bedroom with built in robes and huge ensuite including double shower, double vanities and spa bath, two secondary bedrooms with mirrored built in robes, study/4th bedroom, split level spacious and practical lounge area, extra-large renovated kitchen with stainless steel appliances and ample cupboard and bench space which overlooks the light filled meal area. Extra features include floorboards, central heating, split system cooling unit, undercover entertainment area with decking, side gate that leads to the double carport and beautiful established gardens. Call now to register your interest in this amazing home that I am sure will please from the moment you open the door.