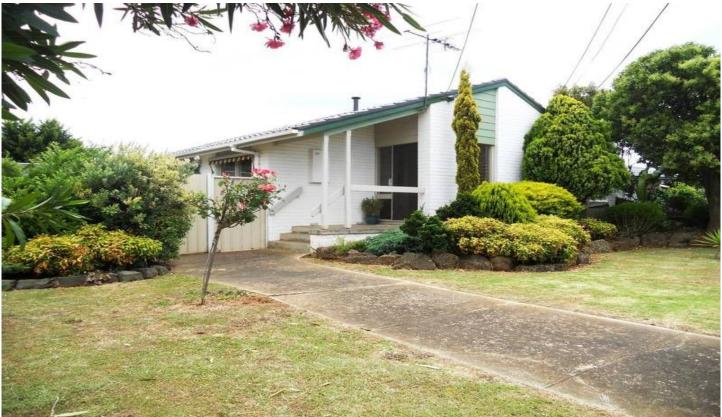

## 18 Parramatta Road WERRIBEE VIC

If you are looking for that perfect property with a central location, look no further than this fantastic family home. Comprising of a master bedroom with built in robes and huge ensuite including double shower, double vanities and spa bath, two secondary bedrooms with mirrored built in robes, study/4th bedroom, split level spacious and practical lounge area, extra-large renovated kitchen with stainless steel appliances and ample cupboard and bench space which overlooks the light filled meal area. Extra features include floorboards, central heating, split system cooling unit, undercover entertainment area with decking, side gate that leads to the double carport and beautiful established gardens. Call now to register your interest in this amazing home that I am sure will please from the moment you open the door.