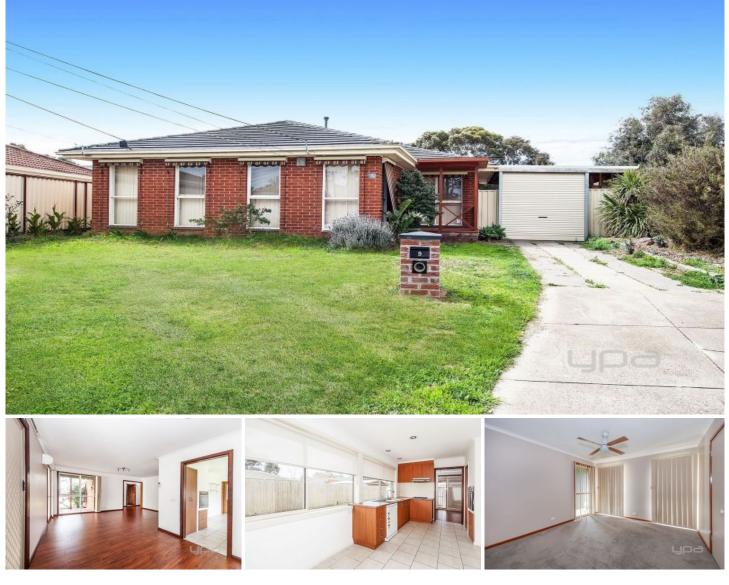

## 9 Nebo Court WERRIBEE VIC

Set in a quiet court location, within walking distance to schools, shops, and public transport is this beautifully built family home.

Property features include:

Three spacious bedrooms with ceiling fans

Large L-shape lounge area

Security door to entry

Recently renovated bathroom with separate toilet Dishwasher

Extra features: 2 garden sheds in back garden, low maintenance yards, single carport, split system to lounge area, separate kitchen/meals area