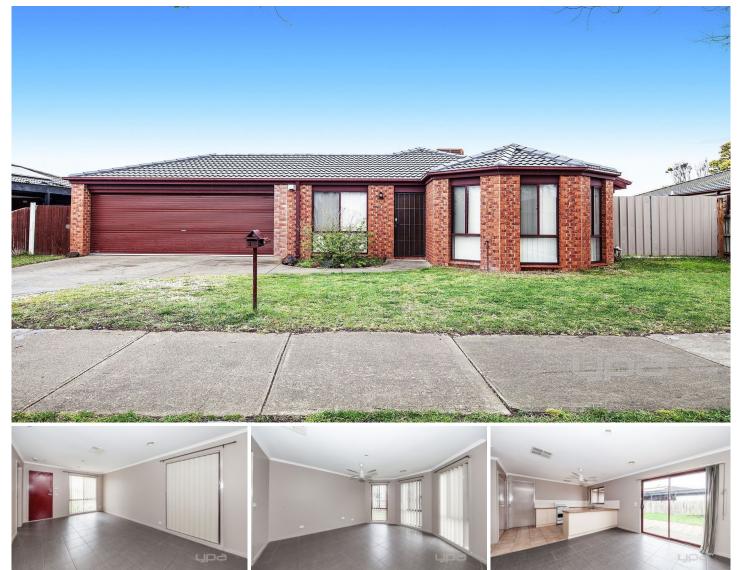

## **33 Thames Boulevard WERRIBEE VIC**

This neat and tidy four-bedroom family home is located close to all the amenities such as reputable schools, public transport, Pacific Werribee Shopping centre, bus stop right at the front of the home and walking tracks just a few minutes away.

**Property Features:** 

Large open plan kitchen & dining area Separate lounge Ducted heating & evaporative cooling Central bathroom Low maintenance gardens

Extra features: Master bedroom with ensuite and walk in robe, other bedrooms with fitted robes, double garage with remote.