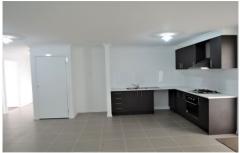

**Property Features:** 

Comprising of three spacious bedrooms, fitted with large built in robes. Master inclusive of full en-suite

Large open-plan tiled living/lounge arrangement, in conjunction with a modern hostess kitchen/meals, overlooking family dining zone

Central bathroom alongside a separate laundry, complemented by a private/enclosed courtyard via hallway

Oversized single-car garage (on remote), offering convenience with internal entry

Additional features include; Modern cooking appliances, dishwasher, ducted heating, split system air conditioning,