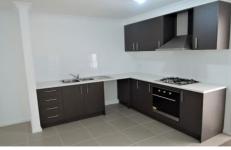

**Property Features:** 

Comprising of three spacious bedrooms, fitted with large built in robes. Master inclusive of full en-suite

Large open-plan tiled living/lounge arrangement, in conjunction with a modern hostess kitchen/meals, overlooking family dining zone

Central bathroom alongside a separate laundry, complemented by a private/enclosed courtyard via hallway

Oversized single-car garage (on remote), offering convenience with internal entry

Additional features include; Modern cooking appliances, dishwasher, ducted heating, split system air conditioning,