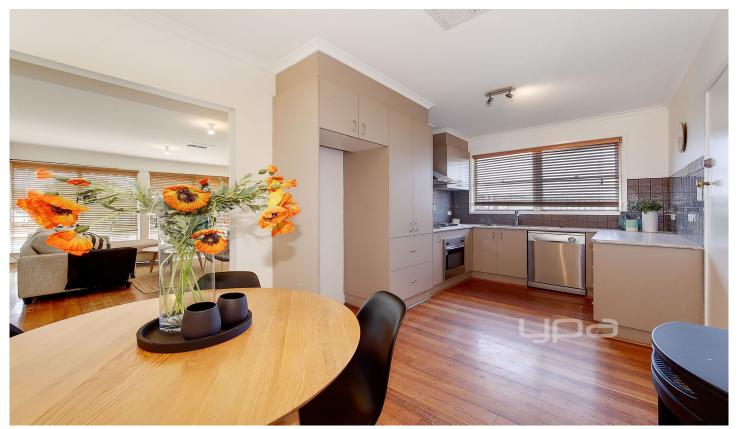

## **Property Features:**

Two good sized bedrooms, along with an additional small study

Modern kitchen, fitted with quality stainless-steel appliances

Large updated central bathroom, inclusive of luxurious spa

Grassed backyard with covered entertaining area

Extra features include; Gorgeous high ceilings, hardwood timber floors, dishwasher, split system, evaporative cooling

2 📭 1 🔓 1 🖨

View: https://www.ypa.com.au/7362793