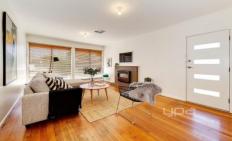

Grassed backyard with covered entertaining area

Extra features include; Gorgeous high ceilings, hardwood timber floors, dishwasher, split system, evaporative cooling

2 📭 1 🔓 1 🖨

View: https://www.ypa.com.au/7362793