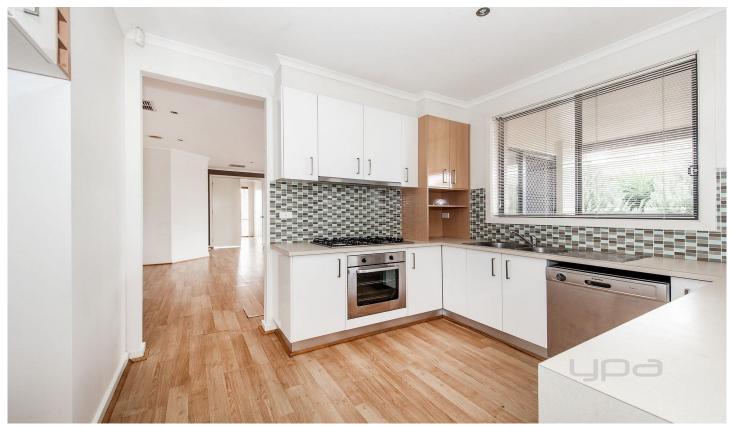

## **Property Features:**

Three spacious bedrooms fitted with built in robes, master offering walk in robe & en suite

Large open-plan lounge/living, leading to modern hostess kitchen & meals zone

Central light-filled bathroom fitted with bath tub, alongside separate laundry with rear access