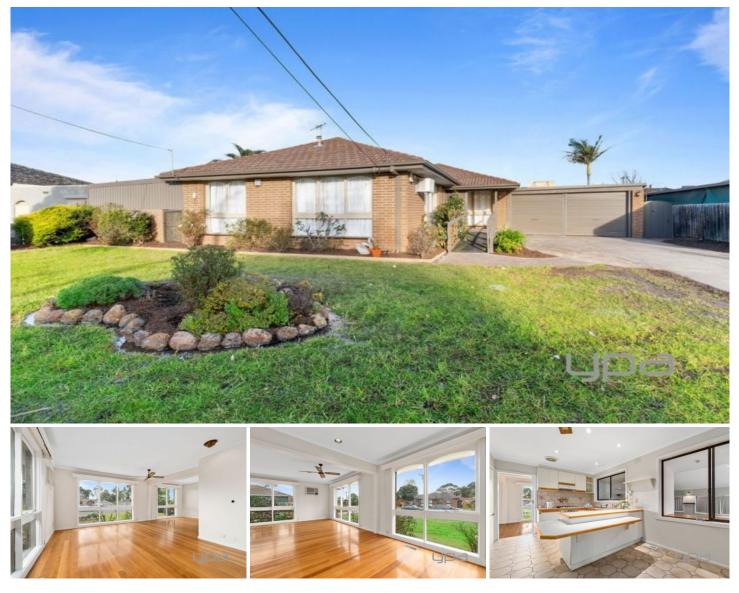

## 14 Bentley Crescent HOPPERS CROSSING VIC

This exceptional family home presents a rare opportunity. Located in a central position, 2 minutes walk to Pacific Werribee Shopping Centre, within close proximity to St Josephs Primary School, Hoppers Crossing Secondary, Mossfield Primary School, Hoppers Crossing Station and buses along Mossfield Road.

## Property features include:

Four bedrooms all with built in robes, master with ensuite Generous living room and large rumpus room

Kitchen with plenty of bench space is adjoining to meals room

Central main bathroom with separate toilet and laundry Spacious study or sunroom

Garden shed and the four car garage

Extra features: ducted heating and ceiling fans throughout,

4 🛤 2 🚔 2 🚔

View : https://www.ypa.com.au/7362795

Ali Dowling 0450 778 972