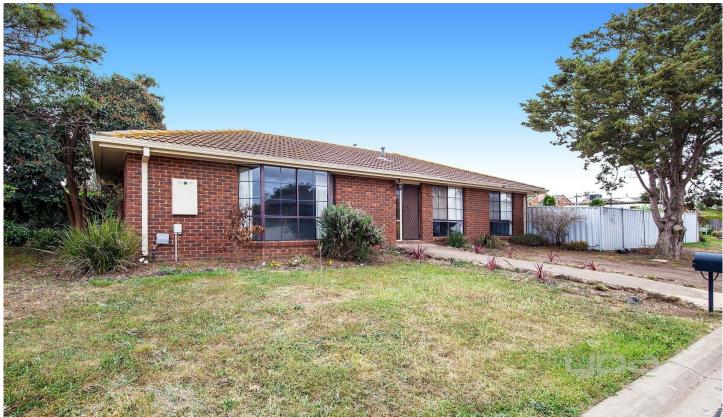

## 12 Flemington Crescent WERRIBEE VIC

Enjoy the pristine presentation and the practical floor plan this home has to office. Located close to everything you require, including schools, parks, sporting facilities, trains, childcare centres and shops.

Four car garage and undercover entertaining area

Extra features: ducted heating, ceiling fans in living room and bedrooms, air conditioner, stainless-steel appliances, dishwasher, five-burner gas cooktop, Solar panels and much more.