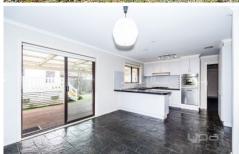

Property features include:

Three bedrooms, all with built-in robes

Spacious lounge with bay window and handy built-in study/office nook

Separate dining room and refurbished open-plan kitchen Central main bathroom