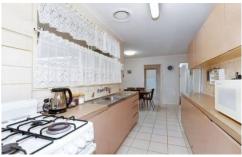

## **Property Features:**

Three Spacious bedrooms fitted with built in robes Two-way central bathroom Spacious kitchen & meals zone Separate dining/lounge room arrangement

Extra Features: Gas wall furnace heating, light-filled tiled kitchen with gas cooking appliances, internal laundry, spacious backyard, garden shed and single carport alongside additional space for numerous cars plus