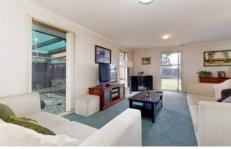

## **Property Features:**

Three Spacious bedrooms fitted with built in robes Two-way central bathroom Spacious kitchen & meals zone Separate dining/lounge room arrangement

Extra Features: Gas wall furnace heating, light-filled tiled kitchen with gas cooking appliances, internal laundry, spacious backyard, garden shed and single carport alongside additional space for numerous cars plus