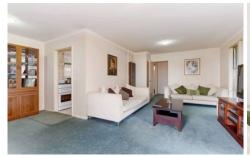

## **Property Features:**

Three Spacious bedrooms fitted with built in robes Two-way central bathroom Spacious kitchen & meals zone Separate dining/lounge room arrangement

Extra Features: Gas wall furnace heating, light-filled tiled kitchen with gas cooking appliances, internal laundry, spacious backyard, garden shed and single carport alongside additional space for numerous cars plus