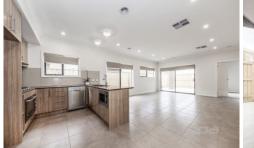

Property features include:

Three bedrooms, Master bedroom with walk in robe and en-suite

Spacious open plan kitchen, meals and living room with Additional study

Central main bathroom, with separate toilet and laundry Double garage on remote and alfresco sitting area

Extra features: evaporative cooling, ducted heating, huge walk in pantry, stainless steel appliances, gas stove top

3 2 2 2

View: https://www.ypa.com.au/7362801

Ali Dowling 0450 778 972