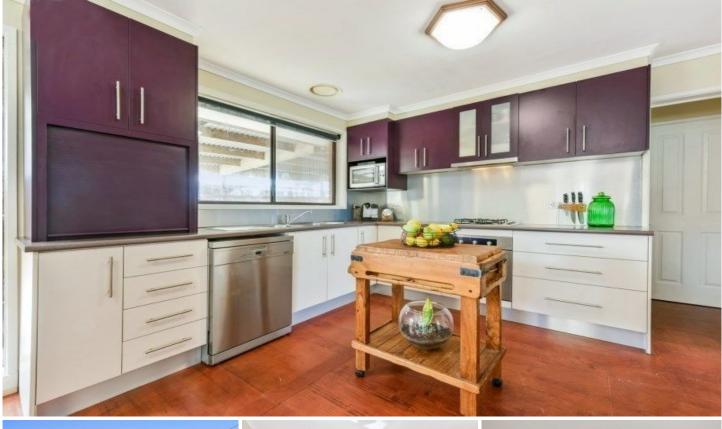

Spacious open-plan kitchen/dining, overlooking light-filled lounge & living

Separate laundry offering rear access, inclusive of an abundance of storage/cupboards

Enclosed rumpus and/or storage room located at rear of property