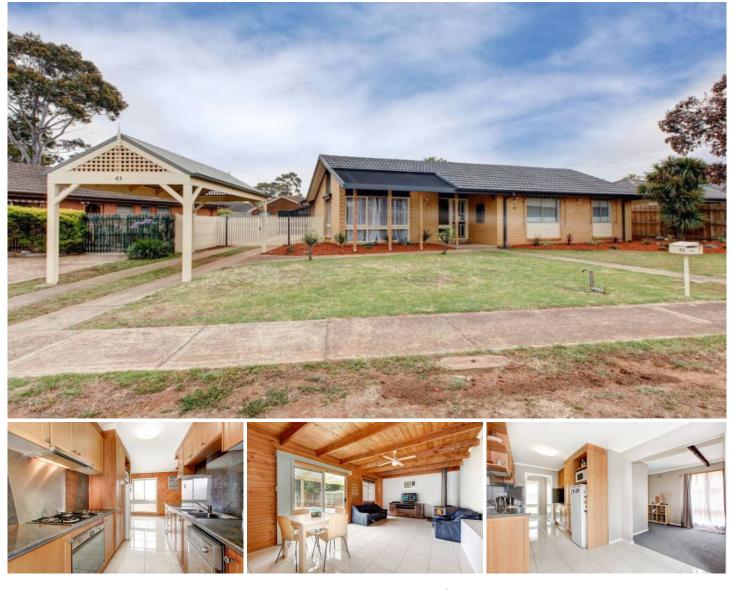

## 43 Loyola Road WERRIBEE VIC

Positioned perfectly, within walking distance to primary/secondary schools, public transport, Werribees CBD, along with local cafes/restaurants. This home also offers nearby freeway access.

**Property Features:** 

Three generous bedrooms,

Central bathroom,

Formal lounge, alongside study zone & separate meals/dining

Modern hostess kitchen fitted with Smeg appliances Large rumpus/family living

Extra Features: Gas heating, air conditioning, woof fire combustion heater, dishwasher, ceiling fans throughout, in-ground swimming pool, large garage, shed/workshop area, single carport and matured established grounds/gardens.