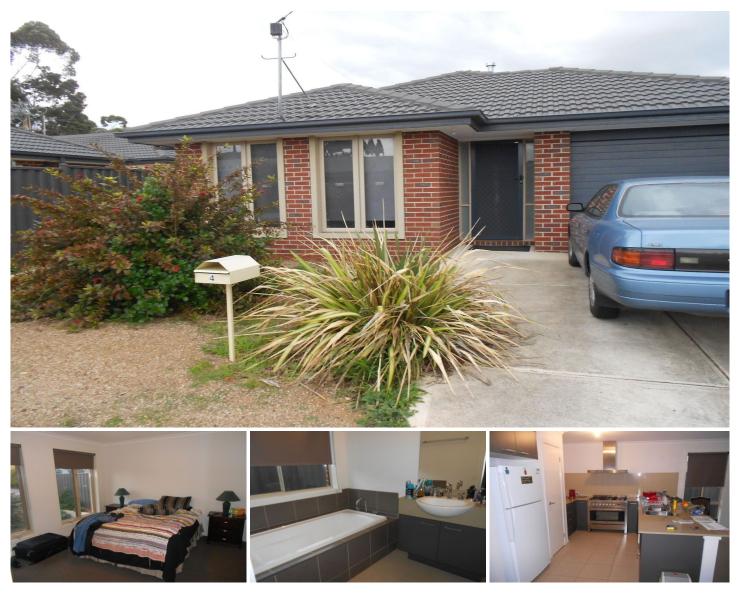

## 4/81 Princes Highway WERRIBEE VIC

This near new low maintenance home is situated in a great spot! With freeway access at your door step. Features include three spacious bedrooms, his & hers walk in robe off master bedroom, along with double fitted built in robes present in the remaining two bedrooms. This home also includes a two-way central bathroom, light filled open-plan plan kitchen/meals, dining & living zones... Plus ducted heating, dishwasher and single lock up garage with internal access.