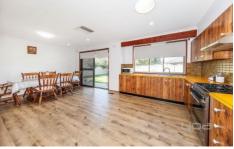

**Property Features:** 

Three good sized bedrooms
Formal L-shaped lounge area
Open kitchen/ meals area
Central main bathroom with toilet
Laundry with shower and separate additional toilet
Good sized grassed yard and single garage