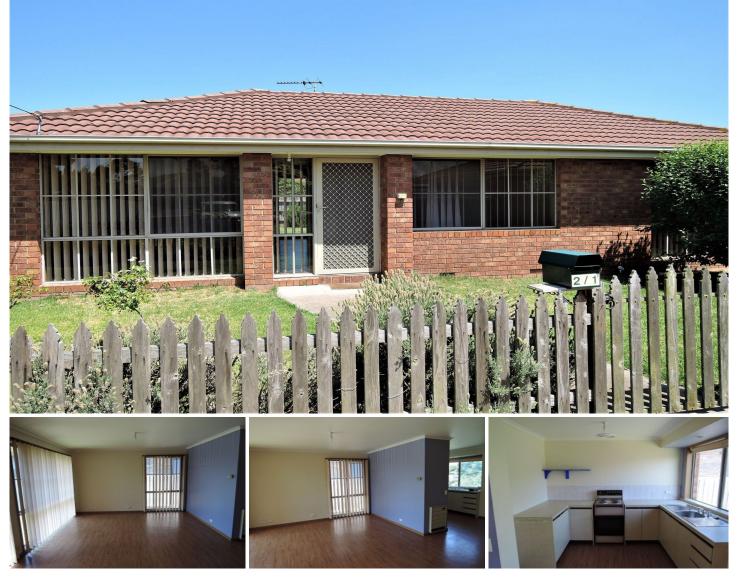

## 2/1 Regis Close WERRIBEE VIC

Set in a quiet cosy position, within close-proximity to public transport

Property Features:

Two bedrooms, both fitted with built in robes

Separate study and/or formal dining zone

Open plan lounge/living in addition to sizeable kitchen overlooking backyard

Central bathroom fitted with bath tub, along with internal laundry offering rear access

Property Features: Electric wall heater, electric cooking appliances, floating floorboards throughout and low maintenance grounds/garden with garden shed storage. (PHOTO ID REQUIRED AT OPEN FOR INSPECTION) At YPA Estate Agents 'our service will move you'