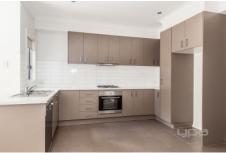

## Property features include:

Three decent sized bedrooms, main bedroom has a walk in robe and en-suite

Open plan kitchen extends to an open dining and living

Second smaller living area in the front of the home Powder room and central bathroom