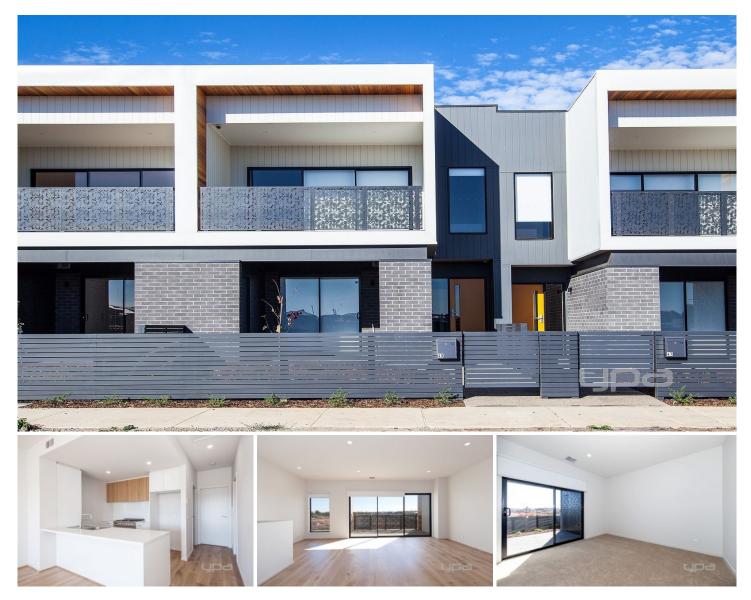

## **45 Tackle Drive POINT COOK VIC**

Nestled in the prestigious Saratoga estate is this two-storey townhouse is stunning in modern and luxury flair. If youre looking for something chic yet contemporary, then this ones for you! Set in a location which assures tranquillity, offering close-proximity Featherbrook Primary schools, gorgeous parklands/walking tracks, along with convenient freeway access to both Melbourne and Geelong.

**Property Features:** 

Three-bedroom floorplan, paired with built in robes

Main bedroom with en-suite with extended shower, and upstairs with a main stylish bathroom fitted with bathtub Convenient European laundry

Central designer kitchen, furnished with stainless steel appliances; Overlooking adjoining meals/family area with balcony

Property upgrades include; Stone benchtops, storage underneath staircase, soft-closing cabinetry, dishwasher,