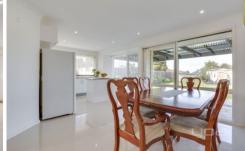

## **Property Features:**

Three bedrooms, Two with built in robes Good sized open plan lounge room Tiled kitchen meals area Central bathroom with separate toilet Lovely pergola area

Extra Features: Plenty of cupboard/bench space to kitchen, gas heating, split system cooling, garden shed, rear