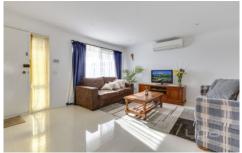

## **Property Features:**

Three bedrooms, Two with built in robes Good sized open plan lounge room Tiled kitchen meals area Central bathroom with separate toilet Lovely pergola area

Extra Features: Plenty of cupboard/bench space to kitchen, gas heating, split system cooling, garden shed, rear