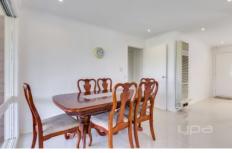

## **Property Features:**

Three bedrooms, Two with built in robes Good sized open plan lounge room Tiled kitchen meals area Central bathroom with separate toilet Lovely pergola area

Extra Features: Plenty of cupboard/bench space to kitchen, gas heating, split system cooling, garden shed, rear