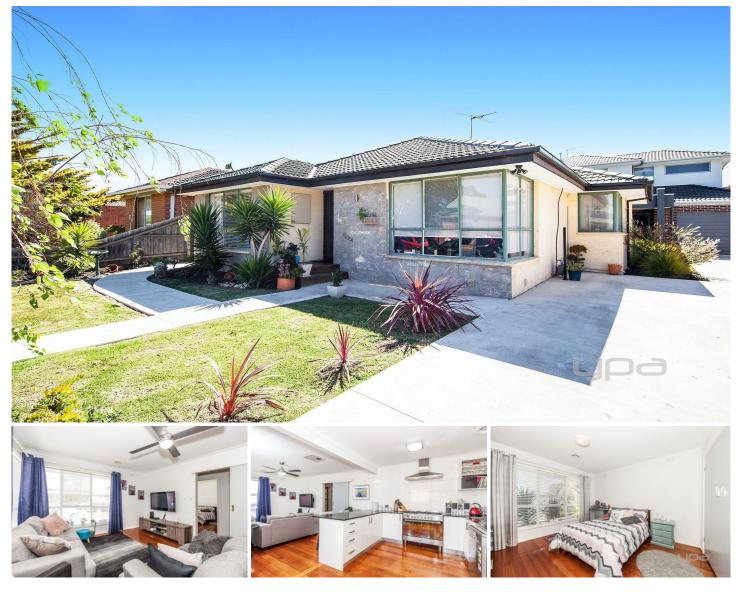

## 1/36 Langridge Street HOPPERS CROSSING VIC

Located in popular Mossfiel Estate, this updated home is a classic style with modern features and comforts. This property is central to all amenities including a short drive to Hoppers Crossing Station, shops, and a stone throw away from Mossfiel Primary.

**Property Features:** 

Three generously sized bedrooms Open plan living to kitchen & lounge room Abundance of natural light throughout Separate en-suite to master

Extra Features: Evaporative cooling, split system in main lounge area, ducted heating, stainless steel appliances, along with the convenience of off-street parking.