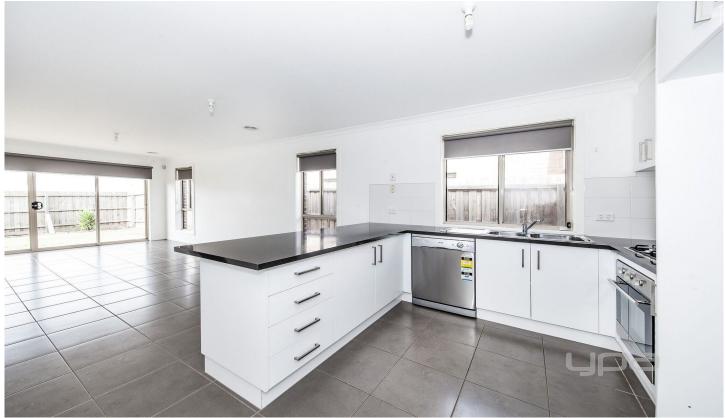

## **Property Features:**

Three generously sized bedrooms accompanied with double built in robes, master tailored with his/hers walk in robe & en suite

Open-plan kitchen/meals zone, overlooking light-filled family living